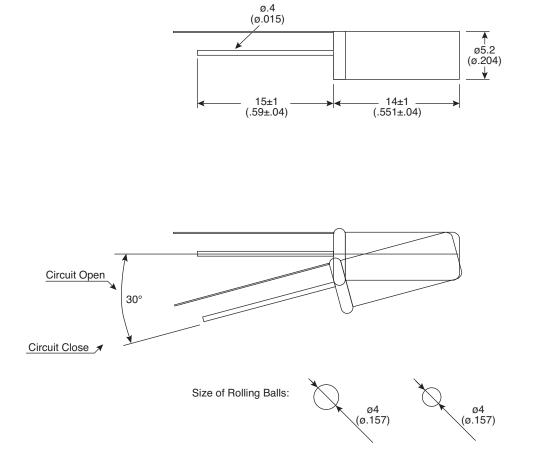

## **Dimensions: mm (In.)**

- Max. Switch Rating: 6mA/24VDC
- Electrical life endurance: >50K cycles
- Contact Resistance: 2Ω max. (measured at 45° tilt)
- **Mechanical Specifications:** 
  - Differential Angle:30° max.
  - Operating Temperature: 0°~+100°C