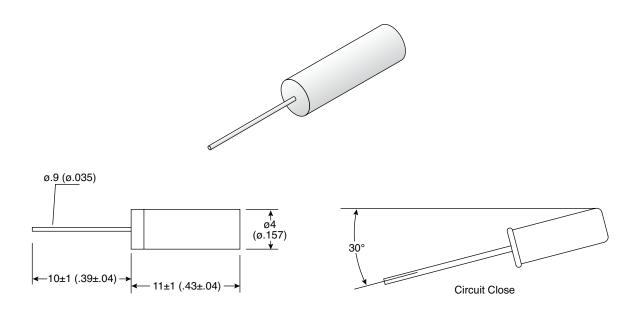

**Last Update:** 4-5-06 **Ref.** #: MS-100902

Dimensions: mm (In.)

# **Mechanical Specifications:**

- Differential Angle: 30° max.
- Operating Temperature: 0°~+100°C