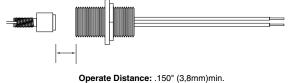

#### DIMENSIONS All tolerances ± 0.005" (.13) Unless otherwise noted

Form C is a Three-Wire Device: Black= N/O: Blue= N/C: Brown= Common

Operate Distance with AS101001 Magnetic Actuator

Release Distance: .500" (3,8mm)min.