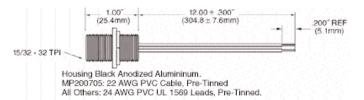

#### DIMENSIONS All tolerances ± 0.005" (.13) Unless otherwise noted

Form C is a Three-Wire Device: Black= N/O: Blue= N/C: Brown= Common

Operate Distance with AS101001 Magnetic Actuator

Release Distance: .500" (3,8mm)min.