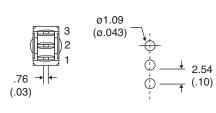

## Dimensions: mm (in.)

| POS.1            | POS.2     |
|------------------|-----------|
|                  | 4         |
| ON               | ON        |
| 2-3              | 2-1       |
| 1 5<br>2 Comm. 3 | 2 Comm. 3 |