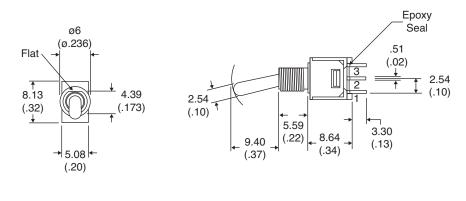

## Dimensions: mm (in.)

| POS.1            | POS.2     |
|------------------|-----------|
|                  | 4         |
| ON               | ON        |
| 2-3              | 2-1       |
| 1 5<br>2 Comm. 3 | 2 Comm. 3 |