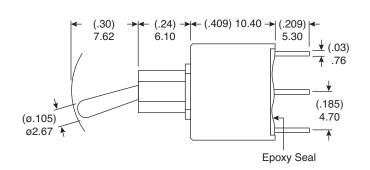

**Last Update:** 6-11-10 **Ref.** #: MS-101026

# Dimensions: mm (in)









P. C. MOUNTING



**SWITCH FUNCTION** 

### **Mechanical Specifications:**

- Mechanical Life: 30,000 make-and-break cycles
- Operating Temperature: -30°C to 85°C

## **Electrical Specifications:**

- Contact Resistance: 10m Ω max. initial @ 2-4 VDC 100mA
- Insulation Resistance: 1,000M  $\Omega$  min.
- Dielectric Strength: 1,000 V RMS @ sea level
- Rating: 2A/250VAC

5A/120VAC or 28VDC

## **Soldering Process:**

- Manual Soldering: Use soldering iron of 30 watts, controlled at 350°C approximately 5 sec. while applying solder.
- Wave Soldering: Recommended Soldering Temperature: 260±5°C Duration of Solder Immersion: 5±1sec. (PCB is 1.6mm in thickness)

#### Note:

 RoHS Compliant By Exemption

Sealed Miniature Toggle Switch 108-1AD1T2223-EVX



Available from Mouser Electronics

ww