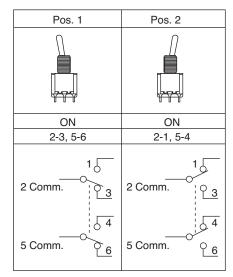

**Last Update:** 6-11-10 **Ref.** #: MS-101026

# Dimensions: mm (in)









P. C. MOUNTING



**SWITCH FUNCTION** 

### **Mechanical Specifications:**

- Mechanical Life: 30,000 make-and-break cycles
- Operating Temperature: -30°C to 85°C

## **Electrical Specifications:**

- Contact Resistance: 10m Ω max. initial @ 2-4 VDC 100mA
- Insulation Resistance: 1,000M  $\Omega$  min.
- Dielectric Strength: 1,000 V RMS @ sea level
- Rating: 2A/250VAC

5A/120VAC or 28VDC

## **Soldering Process:**

- Manual Soldering: Use soldering iron of 30 watts, controlled at 350°C approximately 5 sec. while applying solder.
- Wave Soldering: Recommended Soldering Temperature: 260±5°C Duration of Solder Immersion: 5±1sec. (PCB is 1.6mm in thickness)

#### Note:

 RoHS Compliant By Exemption

Sealed Miniature Toggle Switch 108-1AD1T2223-EVX



Available from Mouser Electronics

www.mouser.com

1-800-34