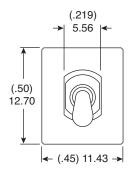

**Last Update:** 6-11-10 **Ref.** #: MS-101026

# Dimensions: mm (in)









P. C. MOUNTING



**SWITCH FUNCTION** 

### **Mechanical Specifications:**

- Mechanical Life: 30,000 make-and-break cycles
- Operating Temperature: -30°C to 85°C

## **Electrical Specifications:**

- Contact Resistance: 10m Ω max. initial @ 2-4 VDC 100mA
- Insulation Resistance: 1,000M  $\Omega$  min.
- Dielectric Strength: 1,000 V RMS @ sea level
- Rating: 2A/250VAC

5A/120VAC or 28VDC

## **Soldering Process:**

- Manual Soldering: Use soldering iron of 30 watts, controlled at 350°C approximately 5 sec. while applying solder.
- Wave Soldering: Recommended Soldering Temperature: 260±5°C Duration of Solder Immersion: 5±1sec. (PCB is 1.6mm in thickness)

#### Note:

 RoHS Compliant By Exemption

Sealed Miniature Toggle Switch 108-1AD1T2223-EVX



Available from Mouser Electronics