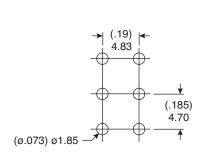

**Last Update:** 6-11-10 **Ref.** #: MS-101026

# Dimensions: mm (in)









P. C. MOUNTING



**SWITCH FUNCTION** 

### **Mechanical Specifications:**

- Mechanical Life: 30,000 make-and-break cycles
- Operating Temperature: -30°C to 85°C

## **Electrical Specifications:**

- Contact Resistance: 10m Ω max. initial @ 2-4 VDC 100mA
- Insulation Resistance: 1,000M  $\Omega$  min.
- Dielectric Strength: 1,000 V RMS @ sea level
- Rating: 2A/250VAC

5A/120VAC or 28VDC

## **Soldering Process:**

- Manual Soldering: Use soldering iron of 30 watts, controlled at 350°C approximately 5 sec. while applying solder.
- Wave Soldering: Recommended Soldering Temperature: 260±5°C Duration of Solder Immersion: 5±1sec. (PCB is 1.6mm in thickness)

#### Note:

 RoHS Compliant By Exemption

Sealed Miniature Toggle Switch 108-1AD1T2223-EVX



Available from Mouser Electronics

www.mo