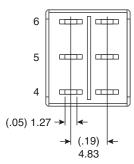

**Last Update:** 6-11-10 **Ref.** #: MS-101026

# Dimensions: mm (in)









P. C. MOUNTING



**SWITCH FUNCTION** 

### **Mechanical Specifications:**

- Mechanical Life: 30,000 make-and-break cycles
- Operating Temperature: -30°C to 85°C

## **Electrical Specifications:**

- Contact Resistance: 10m Ω max. initial @ 2-4 VDC 100mA
- Insulation Resistance: 1,000M  $\Omega$  min.
- Dielectric Strength: 1,000 V RMS @ sea level
- Rating: 2A/250VAC

5A/120VAC or 28VDC

## **Soldering Process:**

- Manual Soldering: Use soldering iron of 30 watts, controlled at 350°C approximately 5 sec. while applying solder.
- Wave Soldering: Recommended Soldering Temperature: 260±5°C Duration of Solder Immersion: 5±1sec. (PCB is 1.6mm in thickness)

#### Note:

 RoHS Compliant By Exemption

Sealed Miniature Toggle Switch 108-1AD1T2223-EVX



Available from Mouser Electronics

www.