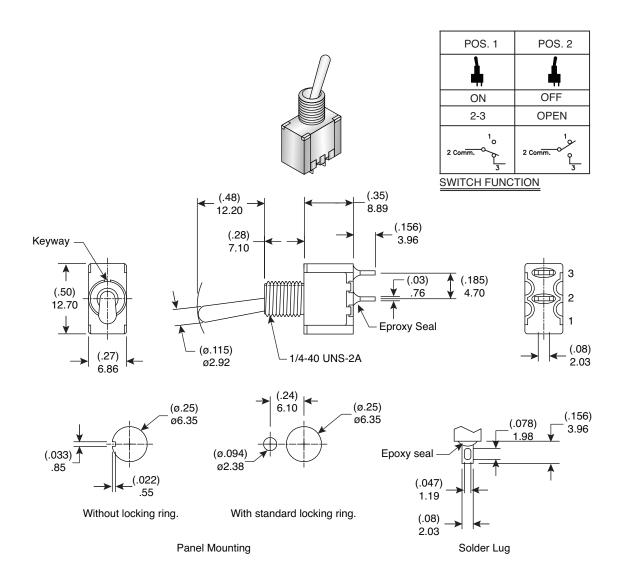

## Dimensions: mm (in.)

## **Mechanical Specifications:**

- Mechanical Life: 40,000 make-and-break cycles
- Operating Temperature: -30°C to 85°C
- Type: SPST
- Circuit: Off-On