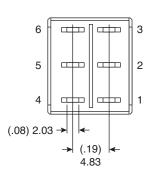

**Last Update:** 6-10-10 **Ref.** #: MS-100948

# Dimensions: mm (in)











Without locking ring

With standard locking ring

#### **PANEL MOUNTING**





**SWITCH FUNCTION** 

#### **Mechanical Specifications:**

- Mechanical Life: 30,000 make-and-break cycles
- Operating Temperature: -30°C to 85°C

## **Electrical Specifications:**

- Contact Resistance: 10m Ω max. initial @ 2-4 VDC 100mA
- Insulation Resistance: 1,000M  $\Omega$  min.
- Dielectric Strength: 1,000 V RMS @ sea level
- Rating: 2A/250VAC
  5A/120VAC or 28VDC

## **Soldering Process:**

- Manual Soldering: Use soldering iron of 30 watts, controlled at 350°C approximately 5 sec. while applying solder.
- Wave Soldering: Recommended Soldering Temperature: 260±5°C
  Duration of Solder Immersion: 5±1 seconds (PCB is 1.6mm in thickness)

### Note:

RoHS Compliant by Exemption

Sealed Miniature Toggl