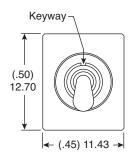

# Dimensions: mm (in)

Without locking ring

With standard locking ring

#### **PANEL MOUNTING**

**SWITCH FUNCTION** 