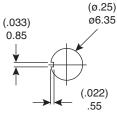

**Last Update:** 6-10-10 **Ref.** #: MS-100948

# Dimensions: mm (in)











Without locking ring

With standard locking ring

#### **PANEL MOUNTING**





**SWITCH FUNCTION** 

#### **Mechanical Specifications:**

- Mechanical Life: 30,000 make-and-break cycles
- Operating Temperature: -30°C to 85°C

## **Electrical Specifications:**

- Contact Resistance: 10m Ω max. initial @ 2-4 VDC 100mA
- Insulation Resistance: 1,000M  $\Omega$  min.
- Dielectric Strength: 1,000 V RMS @ sea level
- Rating: 2A/250VAC
  5A/120VAC or 28VDC

## **Soldering Process:**

- Manual Soldering: Use soldering iron of 30 watts, controlled at 350°C approximately 5 sec. while applying solder.
- Wave Soldering: Recommended Soldering Temperature: 260±5°C
  Duration of Solder Immersion: 5±1 seconds (PCB is 1.6mm in thickness)

### Note:

RoHS Compliant by Exemption

Sealed Miniature Toggle