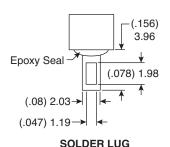

# Dimensions: mm (in)

Without locking ring

With standard locking ring

## **Soldering Process:**

- Manual Soldering: Use soldering iron of 30 watts, controlled at 350°C approximately 5 sec. while applying solder.
- Wave Soldering: Recommended Soldering Temperature: 260±5°C
  Duration of Solder Immersion: 5±1 seconds (PCB is 1.6mm in thickness)