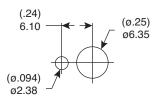

# Dimensions: mm (in)

Without locking ring

With standard locking ring

#### **PANEL MOUNTING**

**SWITCH FUNCTION** 