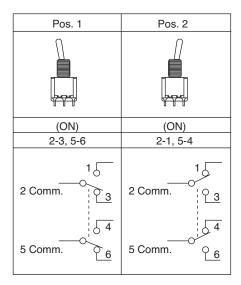

**Last Update:** 6-10-10 **Ref.** #: MS-100948

# Dimensions: mm (in)











Without locking ring

With standard locking ring

#### **PANEL MOUNTING**





**SWITCH FUNCTION** 

#### **Mechanical Specifications:**

- Mechanical Life: 30,000 make-and-break cycles
- Operating Temperature: -30°C to 85°C

## **Electrical Specifications:**

- Contact Resistance: 10m Ω max. initial @ 2-4 VDC 100mA
- Insulation Resistance: 1,000M  $\Omega$  min.
- Dielectric Strength: 1,000 V RMS @ sea level
- Rating: 2A/250VAC
  5A/120VAC or 28VDC

## **Soldering Process:**

- Manual Soldering: Use soldering iron of 30 watts, controlled at 350°C approximately 5 sec. while applying solder.
- Wave Soldering: Recommended Soldering Temperature: 260±5°C
  Duration of Solder Immersion: 5±1 seconds (PCB is 1.6mm in thickness)

### Note:

RoHS Compliant by Exemption

Sealed Miniature Toggle Switch 108-1AD4T1178-EVX



Available from Mouser Electronics

www.mouser.com

1-