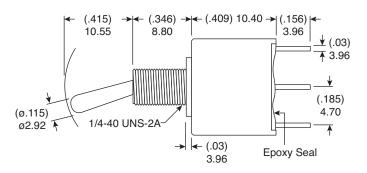

**Last Update:** 6-10-10 **Ref.** #: MS-100948

# Dimensions: mm (in)











Without locking ring

With standard locking ring

#### **PANEL MOUNTING**





**SWITCH FUNCTION** 

#### **Mechanical Specifications:**

- Mechanical Life: 30,000 make-and-break cycles
- Operating Temperature: -30°C to 85°C

## **Electrical Specifications:**

- Contact Resistance: 10m Ω max. initial @ 2-4 VDC 100mA
- Insulation Resistance: 1,000M  $\Omega$  min.
- Dielectric Strength: 1,000 V RMS @ sea level
- Rating: 2A/250VAC
  5A/120VAC or 28VDC

## **Soldering Process:**

- Manual Soldering: Use soldering iron of 30 watts, controlled at 350°C approximately 5 sec. while applying solder.
- Wave Soldering: Recommended Soldering Temperature: 260±5°C
  Duration of Solder Immersion: 5±1 seconds (PCB is 1.6mm in thickness)

### Note:

RoHS Compliant by Exemption

Sealed Miniature Tog