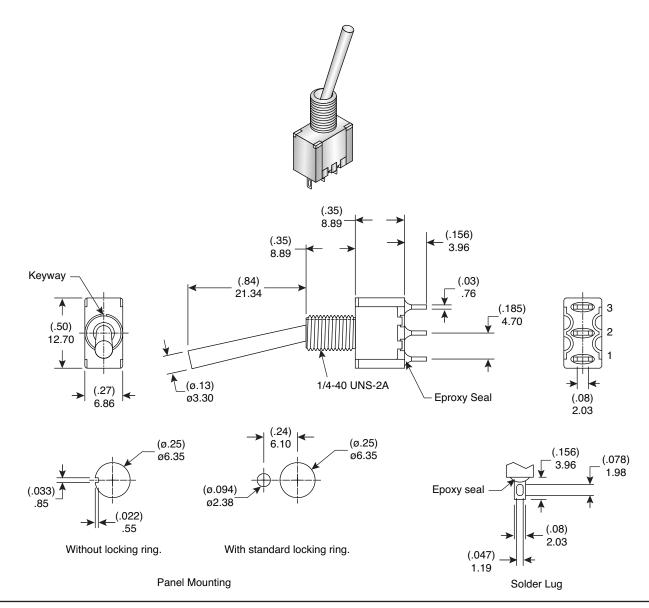

## Dimensions: mm (in.)



#### **Mechanical Specifications:**

- Mechanical Life: 40,000 make-and-break cycles
- Operating Temperature: -30°C to 85°C
- Type: SPDT
- Circuit: (On)-Off-(On)

### **Electrical Specifications:**

- Rating: 2A / 250VAC, 5A / 120 VAC or 28 VDC
- Contact Resistance: 10mQ max. initial @ 2-4VDC 100mA

108-0028-EVX

- Insulation Resistance: 1,000MΩ min.
- Dieletric Strength: 1,000 V RMS@sea level

#### Materials:

- Case: Diallyl phthalate (DAP)(UL94V-0)
- Actuator: Brass, chrome plated
- Bushing: Brass, nickel plated
- . Housing: Stainless Steel
- Switch Support: Brass, tin plated
- Terminal/Contact: Silver or gold plated

#### Note:

· RoHS Compliant by Exemption



# Available from Mouser Electronics

1-800-346-6873 www.mouser.com

Specifications are subject to change without notice. No