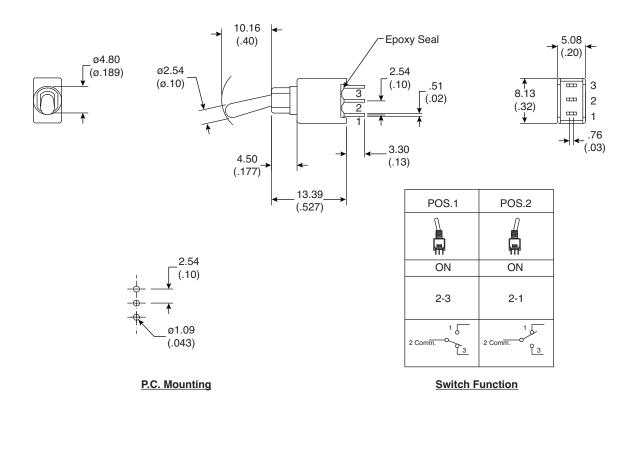

## **Dimensions: mm (in)**



#### **Electrical Specifications:**

Contact Resistance: 20mΩ max. Initial @ 2-4 VDC 100mA

Sealed Sub-Miniature Toggle Switch 108-2AS3T1205-EVX

- Insulation Strength: 1000MΩ min
- Dielectric Strength: 1000 V RMS@sea level
- Rating: 1A / 250VAC, 3A / 120VAC or 28 VDC

## **Mechanical Specifications:**

- Mechanical Life: 50,000 make-and break cycles
- Operating Temperature: -30°C to +85°C

#### **Soldering Process:** • Manual Soldering: Use soldering iron of 30 watts, controlled

- at 350°C approximately 5 sec. while applying solder. Wave Soldering: Recommended Soldering Temperature: 260±5°C
- Duration of Solder Immersion: 5±1sec. (PCB is 1.6mm in thickness)

## Note:

• RoHS Compliant by Exemption



# Available from Mouser Electronics

www.mouser.com 1-800-346-6873

Specifications are