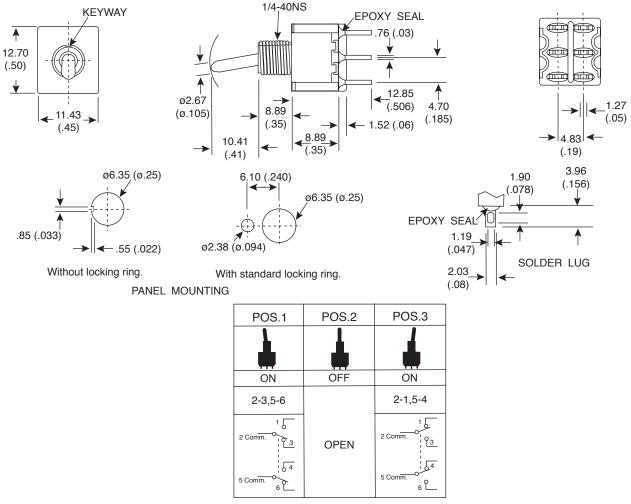

## Dimensions: mm (In.)



SWITCH FUNCTION

#### **Electrical Specifications:**

- Electrical Life: 40,000 make-and-break cycles at full load
- Contact Resistance: 10mΩ max. initial @ 2-4VDC 100mA
- Insulation Resistance: 1,000MΩ min.
- Dielectric Strength: 1,000 V RMS @ sea level
- Operating Temperature: -30°C to 85°C
- Rating: 2A / 250VAC; 5A / 120VA or 28VDC

### **Mechanical Specifications:**

· RoHS compliant by exemption

Note:

• Operating Temperature: -30° C to +85° C

## Materials:

www.mouser.com

- Case: Diallyl phthalate (DAP) (UL94v-0)
- Actuator: Brass, chrome plated
- Bushing: Brass, nickel plated
- Housing: Stainless Steel
- Terminal / Contact: Silver or Gold plated



1-800-346-6873

# Toggle Switch 108-1MD3T1B1M1QE-EVX

# Available from Mouser Electronics

Specifications are subject to change wit