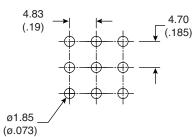

### Dimensions: mm (in.)

P.C. Mounting

POS.1 POS.2 ON (ON) 2-3,5-6,8-9 2-1,5-4,8-7

**Switch Function** 

Note:

RoHS Compliant by Exemption