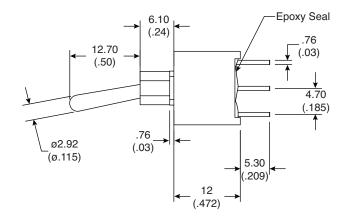

### Dimensions: mm (in.)

P.C. Mounting

POS.1 POS.2 ON (ON) 2-3,5-6,8-9 2-1,5-4,8-7

**Switch Function** 

Note:

RoHS Compliant by Exemption