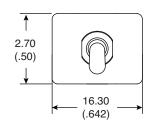

### Dimensions: mm (in.)

P.C. Mounting

POS.1 POS.2 ON (ON) 2-3,5-6,8-9 2-1,5-4,8-7

**Switch Function** 

Note:

RoHS Compliant by Exemption