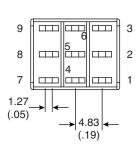

### Dimensions: mm (in.)

P.C. Mounting

POS.1 POS.2 ON (ON) 2-3,5-6,8-9 2-1,5-4,8-7

**Switch Function** 

Note:

RoHS Compliant by Exemption