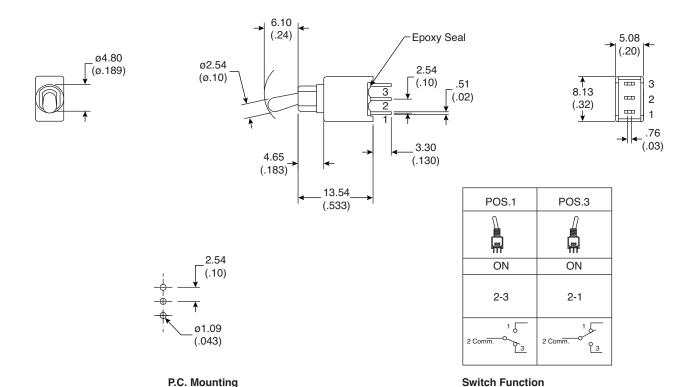

**Last Update:** 6-10-10 **Ref.** #: MS-100923

## Dimensions: mm (in.)





#### **Electrical Specifications:**

- Contact resistance: 20mΩ max. initial @ 2-4VDC 100mA
- Insulation resistance: 1,000M $\Omega$  min.
- Dieletric strength: 1,000 V RMS@sea level
- Rating: 1A / 250VAC; 3A / 120VAC or 28VDC

#### **Mechanical Specifications:**

- Mechanical life: 50,000 make-and-break cycles
- Operating temperature: -30°C to 85°C

### **Soldering Process:**

- Manual Soldering: Use a soldering iron of 30 watts, controlled at 350°C approximately 5 sec. while applying Solder.
- Wave Soldering: Recommended soldering temperature: 260±5°C
   Duration of solder immersion: 5±1 sec.
   (PCB is 1.6mm in thickness)

# Sealed Sub-Miniature Toggle Switch 108-2AS1T2221-EVX



Note:

RoHS Compliant by Exemption

Available from Mouser Electronics

www.mouser.com

1-800-346-6873

Spe