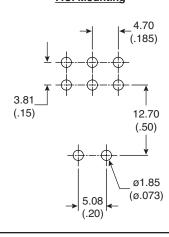

## Dimensions: mm (in.)

| POS.1     | POS.2 | POS.3                                               |
|-----------|-------|-----------------------------------------------------|
| 7         | -     | #                                                   |
| (ON)      | OFF   | (ON)                                                |
| 2-3, 5-6  |       | 2-1, 5-4                                            |
| 2 Comm. 3 | OPEN  | 2 Comm.   3   14   14   14   15   15   15   15   15 |
| 5 Comm. 6 |       | 5 Comm. 6                                           |