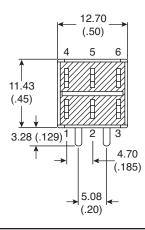

## Dimensions: mm (in.)

| POS.1     | POS.2 | POS.3                                               |
|-----------|-------|-----------------------------------------------------|
| 7         | -     | #                                                   |
| (ON)      | OFF   | (ON)                                                |
| 2-3, 5-6  |       | 2-1, 5-4                                            |
| 2 Comm. 3 | OPEN  | 2 Comm.   3   14   14   14   15   15   15   15   15 |
| 5 Comm. 6 |       | 5 Comm. 6                                           |