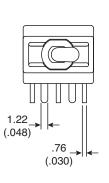

## Dimensions: mm (in.)

| POS.1     | POS.2 | POS.3                                               |
|-----------|-------|-----------------------------------------------------|
| 7         | -     | #                                                   |
| (ON)      | OFF   | (ON)                                                |
| 2-3, 5-6  |       | 2-1, 5-4                                            |
| 2 Comm. 3 | OPEN  | 2 Comm.   3   14   14   14   15   15   15   15   15 |
| 5 Comm. 6 |       | 5 Comm. 6                                           |