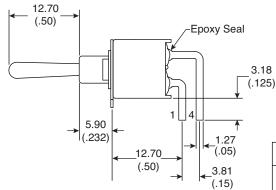

## Dimensions: mm (in.)

| POS.1     | POS.2 | POS.3                                               |
|-----------|-------|-----------------------------------------------------|
| 7         | -     | #                                                   |
| (ON)      | OFF   | (ON)                                                |
| 2-3, 5-6  |       | 2-1, 5-4                                            |
| 2 Comm. 3 | OPEN  | 2 Comm.   3   14   14   14   15   15   15   15   15 |
| 5 Comm. 6 |       | 5 Comm. 6                                           |