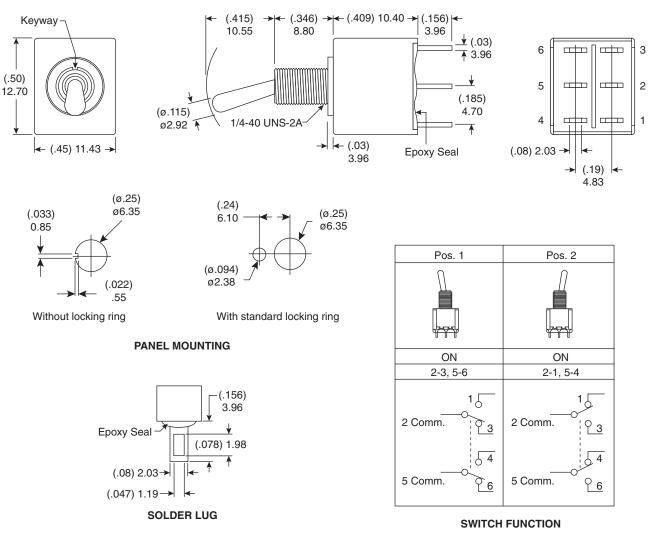

## Mechanical Specifications:

- Mechanical Life: 30,000 make-and-break cycles
- Operating Temperature: -30°C to 85°C

### **Electrical Specifications:**

- Contact Resistance: 10m  $\Omega$  max. initial @ 2-4 VDC 100mA
- Insulation Resistance: 1,000M  $\Omega$  min.
- Dielectric Strength: 1,000 V RMS @ sea level
- Rating: 2A/250VAC 5A/120VAC or 28VDC