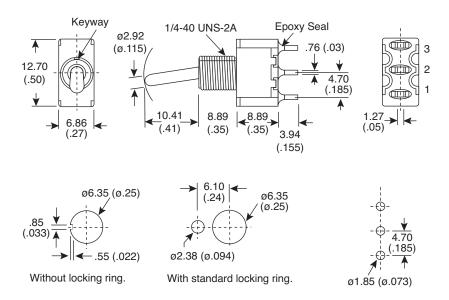

# Dimensions: mm (in.)

PANEL MOUNTING

PC MOUNTING

| POS.1     | POS.2       |
|-----------|-------------|
| <b>*</b>  |             |
| ON        | (ON)        |
| 2-3       | 2-1         |
| 2 Comm. 3 | 2 Comm. 3 0 |