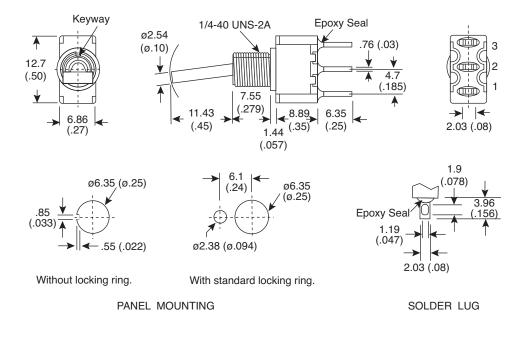

#### Dimensions: mm (in.)

| POS.1     | POS.2       |
|-----------|-------------|
|           | 4           |
| ON        | (ON)        |
| 2-3       | 2-1         |
| 2 Comm. 3 | 2 Comm. 3 0 |

SWITCH FUNCTION