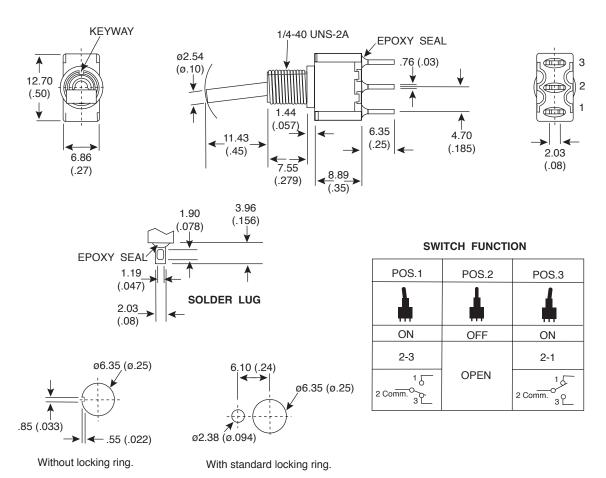

**Last Update:** 12-28-05 **Ref.** #: MS-100774

# Dimensions: mm (In)



PANEL MOUNTING

### **Electrical Specifications:**

- Electrical Life: 40,000 make-and-break cycles at full load
- $^{\bullet}$  Contact Resistance: 10m $\Omega$  max. initial @ 2-4VDC 100mA
- Insulation Resistance: 1,000M $\Omega$  min.
- Dielectric Strength: 1,000 V RMS@ sea level
- Rating: 2A/250VAC, 5A/120VAC or 28VDC

## **Mechanical Specifications:**

• Operating Temperature: -30°C to +85°C

### Note:

· RoHS compliant by exemption

#### Materials:

- Case: Diallyl phthalate (DAP) (UL94v-0)
- · Acutuator: Brass, chrome plated.
- Bushing: Brass, nickel plated.
- Housing: Stainless steel.
- Terminal/Contact: Silver or Gold plated.

Toggle Switch
108-1MS3T6B1M1QE-EVX



Available from Mouser Electronics

www.mouser.com

1-800-346-6873