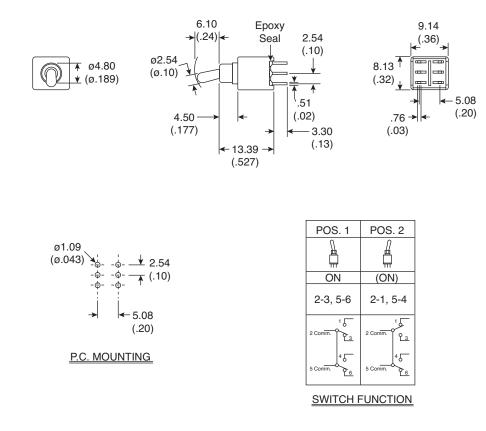

## **Dimensions: mm (in)**

# Sealed Sub-Miniature Toggle Switch 108-2AD2T2225-EVX