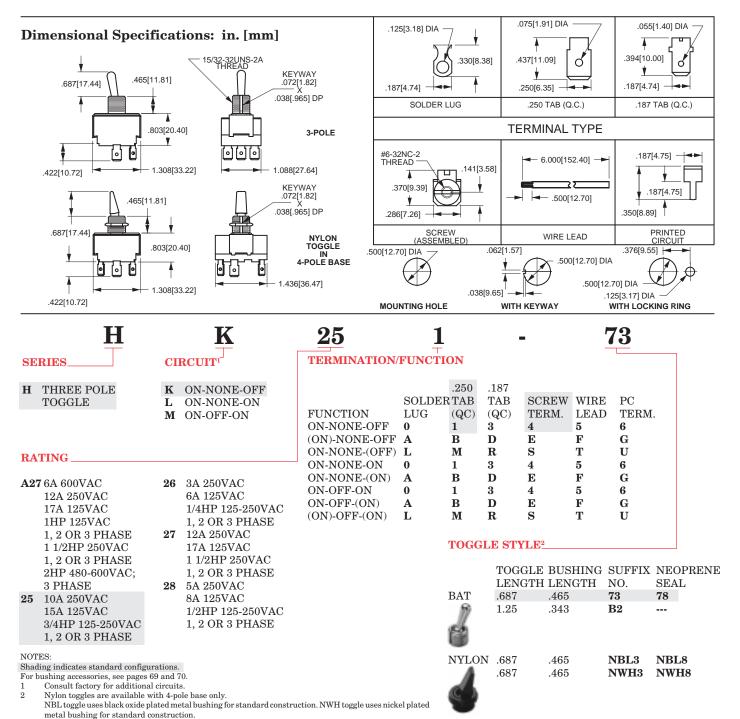

## **H-Series**

The H-Series toggle switches are heavyduty, high voltage, high amperage, threepole switches. These switches have a slow-make, slow-break contact mechanism, are AC rated to 600V, and are available in a wide range of ratings, circuits, terminations and bushing/toggle configurations.

## **Specifications**

- Certifications\*: UL, CSA,
- Dielectric Strength: 1,000 V (minimum)
- Insulation Resistance: 100 Megohms (minimum)
- Base Material: Phenolic
- Actuator Material: Brass/Nickel Plate or Polycarbonate
- Bushing Material: Brass/Nickel Plate
- \* Due to ongoing technological advances, consult factory for certification specifics.