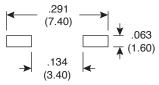

**Last Update:** 10-31-05 **Ref.** #: MS-100595

## Dimensions: mm (In.)





PCB Layout





### **Electrical Specifications:**

- Rating: 50mA/12VDC
- Life: 50,000 cycles
- Contact Resistance: 100mΩ max.
- Insulation Resistance: 100MΩ min. @ 500VDC
- Dielectric Strength: 250VAC for 1 minute

### Note:

 RoHS Compliant and are also process compatible with 260° solder

# **Mechanical Specifications:**

- Type: SPST
- Operating Temp: -25°C to +70°C
- Operating Force: 160±50g
- Storage Temp: -30°C to +80°C
- Travel: .01+.008-.004" (.25+.02-.1mm)

### Materials:

- · Cover: Stainless steel
- · Contacts: Silver clad stainless steel
- Terminals: Silver clad brass
- Base: Nylon, UL94V-0, brown
- Stem: Nylon, UL94V-0, brown

Tactile Switch (SMT) 101-0134-EV



Available from Mouser Electronics

www.mouser.com

1-800-346-6873