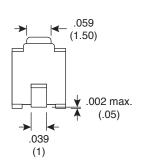

**Last Update:** 10-31-05 **Ref.** #: MS-100595

## Dimensions: mm (In.)





PCB Layout





### **Electrical Specifications:**

- Rating: 50mA/12VDC
- Life: 50,000 cycles
- Contact Resistance: 100mΩ max.
- Insulation Resistance: 100MΩ min. @ 500VDC
- Dielectric Strength: 250VAC for 1 minute

### Note:

 RoHS Compliant and are also process compatible with 260° solder

# **Mechanical Specifications:**

- Type: SPST
- Operating Temp: -25°C to +70°C
- Operating Force: 160±50g
- Storage Temp: -30°C to +80°C
- Travel: .01+.008-.004" (.25+.02-.1mm)

### Materials:

- · Cover: Stainless steel
- · Contacts: Silver clad stainless steel
- Terminals: Silver clad brass
- Base: Nylon, UL94V-0, brown
- Stem: Nylon, UL94V-0, brown

Tactile Switch (SMT) 101-0134-EV



Available from Mouser Electronics

www.mouser.com

1-800-346-6873