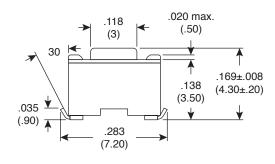

**Last Update:** 10-31-05 **Ref.** #: MS-100595

## Dimensions: mm (In.)





PCB Layout





### **Electrical Specifications:**

- Rating: 50mA/12VDC
- Life: 50,000 cycles
- Contact Resistance: 100mΩ max.
- Insulation Resistance: 100MΩ min. @ 500VDC
- Dielectric Strength: 250VAC for 1 minute

### Note:

 RoHS Compliant and are also process compatible with 260° solder

# **Mechanical Specifications:**

- Type: SPST
- Operating Temp: -25°C to +70°C
- Operating Force: 160±50g
- Storage Temp: -30°C to +80°C
- Travel: .01+.008-.004" (.25+.02-.1mm)

### Materials:

- · Cover: Stainless steel
- · Contacts: Silver clad stainless steel
- Terminals: Silver clad brass
- Base: Nylon, UL94V-0, brown
- Stem: Nylon, UL94V-0, brown

Tactile Switch (SMT) 101-0134-EV



Available from Mouser Electronics

www.mouser.com

1-800-346-6873