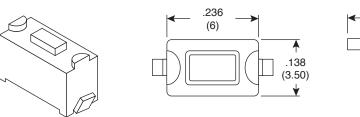

**Last Update:** 10-31-05 **Ref.** #: MS-100595

## Dimensions: mm (In.)





PCB Layout





### **Electrical Specifications:**

- Rating: 50mA/12VDC
- Life: 50,000 cycles
- Contact Resistance: 100mΩ max.
- Insulation Resistance: 100MΩ min. @ 500VDC
- Dielectric Strength: 250VAC for 1 minute

### Note:

 RoHS Compliant and are also process compatible with 260° solder

# **Mechanical Specifications:**

- Type: SPST
- Operating Temp: -25°C to +70°C
- Operating Force: 160±50g
- Storage Temp: -30°C to +80°C
- Travel: .01+.008-.004" (.25+.02-.1mm)

### Materials:

- · Cover: Stainless steel
- · Contacts: Silver clad stainless steel
- Terminals: Silver clad brass
- Base: Nylon, UL94V-0, brown
- Stem: Nylon, UL94V-0, brown

Tactile Switch (SMT) 101-0134-EV



Available from Mouser Electronics

www.mouser.com

1-800-346-6873