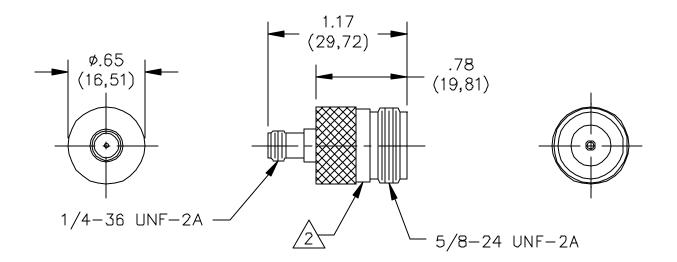

## Model 4299 Adapter SMA Female To Type "N" Female

## **MATERIALS:**

Body: Gold Plated Beryllium Copper, Center Contact – Gold Plated Beryllium Copper

Dielectric: Teflon

Finish: Body and Contacts – Gold plated

Marking: "Pomona 4299"

## **RATINGS:**

Voltage: Shield/Earth: 30VAC/60VDC Max.

Inner Conductor/Shield: 335VRMS Max.

Operating Temperature:  $-65^{\circ}\text{C}$  ( $-85^{\circ}\text{F}$ ) to  $+165^{\circ}\text{C}$  ( $+329^{\circ}\text{F}$ )

Nominal Impedance: 50 Ohms Frequency Range: 0-12.4 GHz.

**ORDERING INFORMATION:** Model 4299

All dimensions are in inches and metric. All specifications are to the latest revisions. Specifications are subject to change without notice. Registered trademarks are the property of their respective companies. Made in USA