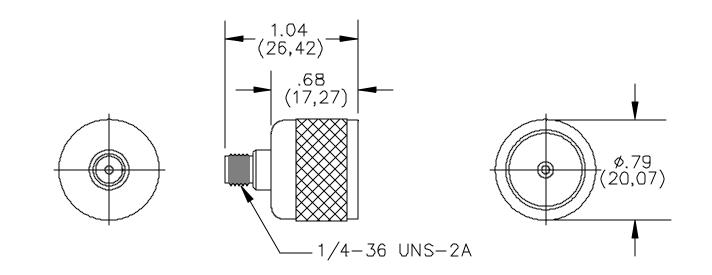

## **MATERIALS:**

Body: Gold Plated Beryllium Copper, Male Contact - Gold Plated Brass, Female Contact – Gold Plated Beryllium Copper
Dielectric: Teflon per L-P-403
Finish: Body and Contacts – Gold plated per MIL-G-45204, Type II, Class 2 Marking: "Pomona 4297"

### **RATINGS:**

Voltage: Shield/Earth: 30VAC/60VDC Max. Inner Conductor/Shield: 335VRMS Max. Operating Temperature: -65°C (-85°F) to +165°C (+329°F) Nominal Impedance: 50 Ohms Frequency Range: 0-12.4 GHz.

### **ORDERING INFORMATION:** Model 4297

All dimensions are in inches and metric. All specifications are to the latest revisions. Specifications are subject to change without notice. Registered trademarks are the property of their respective companies. Made in USA