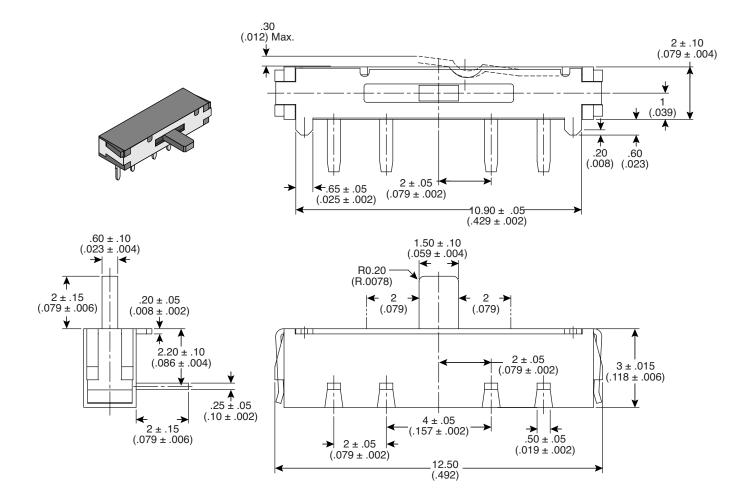

## **Dimensions: mm (In.)**



## **Electrical Specifications:**

- Rating: Non-Switching-100mA/50VDC Switching-25mA/24VDC
- Contact Resistance:  $100m\Omega$  max.
- Insulation Resistance: 100MQ min. Dielectric Strength: 500VAC for 1 min.

## **Mechanical Specifications:**

- Operating Temperature: -20°C~+70°C
- Storage Temperature: -40°C~+85°C

## Note:

**RoHS Compliant and Process** Campatible with 260° Solder



Specifications are subject to change without notice. No liability or warranty implied by this information. Environmental compliance based on producer documentation.