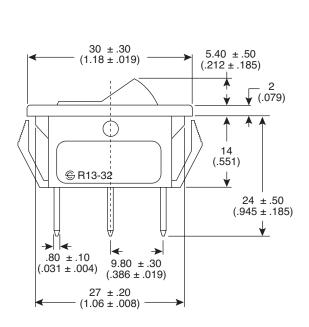

## Dimensions: mm (In.)

| Mouser<br>Stock No. | Туре    | Circuit              | Button<br>Color |
|---------------------|---------|----------------------|-----------------|
| 103-7035-EV         | 2P SPST | ON-OFF               | Black           |
| 103-7036-EV         | 3P SPST | ON-OFF (Illuminated) | Red             |
| 103-7037-EV         | 3P SPDT | ON-ON                | Black           |