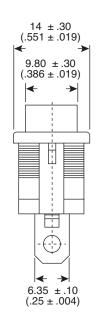

## Dimensions: mm (In.)

| Mouser<br>Stock No. | Туре    | Circuit              | Button<br>Color |
|---------------------|---------|----------------------|-----------------|
| 103-7035-EV         | 2P SPST | ON-OFF               | Black           |
| 103-7036-EV         | 3P SPST | ON-OFF (Illuminated) | Red             |
| 103-7037-EV         | 3P SPDT | ON-ON                | Black           |