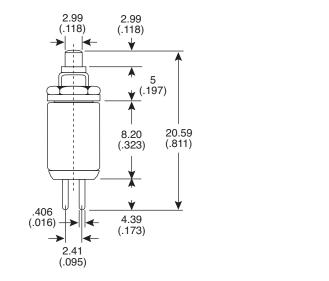

# Dimensions: mm (in.)





# M5x0.50 → .99 ← 7.01 → (.039) (.276)

## **Electrical Specifications:**

- Rating: 0.5A/125VAC
- Contact Resistance:  $20m\Omega$  @ 2.5VDC and 1A or less
- Insulation Resistance: 100M $\Omega$  @ 500VDC for more
- Dielectric Strength: 1,000VAC for 1 minute

#### **Mechanical Specifications:**

- Circuit: SPST Off-(On)
- Operating Temperature: -10°C to +55°C

## Materials:

- Terminal: Gold plated sterling silver plate
- Spring Washer: Nickel plated steel/ copper plate
- Hex Nut: Nickel plated nickel sheet
- Shaft: ABS
- Body: Phenolresin, Black
- Button: 10PA018 (red); 10PA019 (black)

### **Soldering Process:**

- Temperature: 270°C within 3 sec.
- Note: Recommended for hand soldering only





## www.mouser.com 1-800-346-6873

Specifications are subject to change without notice. No