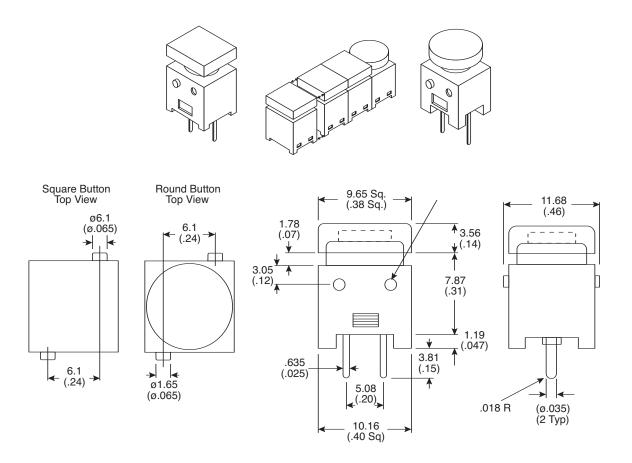

**Last Update:** 4-20-05 **Ref.** #: MS-100496

## Dimensions: mm (In.)



### **Electrical Specifications:**

- Rating: 1A/125VAC
- Insulation resistance: 100MΩ (min.) @ 500VDC
- Dielectric strength: 1000VAC for 1 minute
- Contact resistance: 20mΩ (max.)
- Reliability: 30,000 operations electrical

#### **Mechanical Specifications:**

- Reliability: 50,000 operations mechanical
- Operating & storage temperature: -10°C to +55°C

| Round |
|-------|
| Moı   |

| Mouser<br>Stock No.    | Button<br>Color | Circuit  |  |  |
|------------------------|-----------------|----------|--|--|
| Tactile Touch Type     |                 |          |  |  |
| 10KB011                | Red             | Off-(On) |  |  |
| 10KB012                | Black           | Off-(On) |  |  |
| 10KB015                | White           | Off-(On) |  |  |
| Non-Tactile Touch Type |