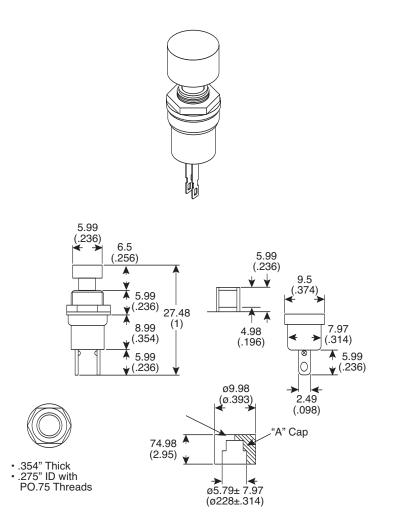

## Dimensions: mm (In.)



### **Electrical Specifications:**

- Rating: 1A/125VAC
- Contact resistance: less than 20mΩ at DC1A
- Insulation resistance: minimum 200M $\Omega$  at 500VDC
- Dielectric Strength: 1 minute at 500VDC

#### **Mechanical Specifications:**

• Life: more than 30,000 cycles (60/minute)

#### Materials:

Pushbutton Switches 10PA022, 10PA023

- Knob: ABS plastics (polycarbonate)
- Metal: nickel plated brass
- Nut: nickel plated brass
- Washer: copper wire, uni-chromate plated
- Body: molded black plastics
  Terminals: silver plated brass
- Terminals: silver plated brass
- Cap: polycarbonate

| Mouser<br>Stock No. | Туре   | Circuit    | Button<br>Color |
|---------------------|--------|------------|-----------------|
| 10PA022             | 2PSPST | Off - (On) | Red             |
| 10PA023