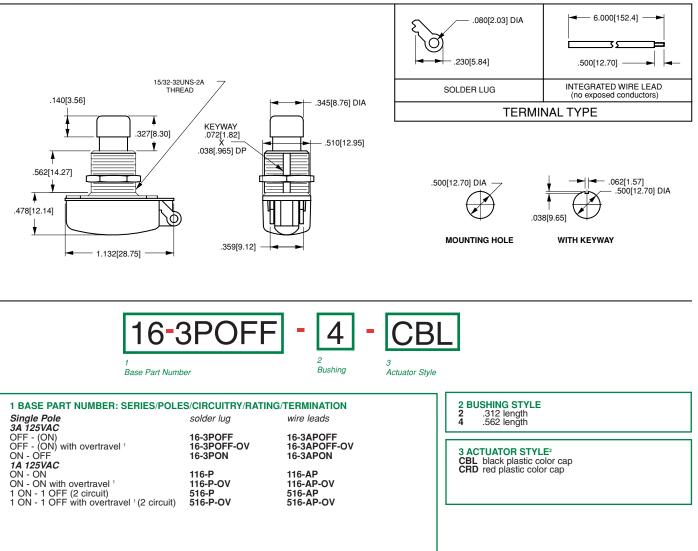

## **Operating Temperature**

32°F to 185°F (0°C to 85°C)

NOTES

- Overtravel only available with #4 bushing.
- 2 When selection 3 is left blank, a standard nickel plated plunger is supplied.

() Indicates momentary function.