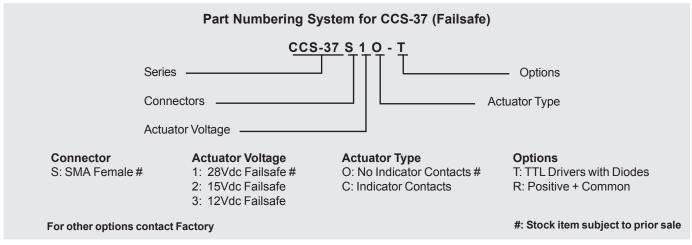

## Commercial CCS-37 Miniature Transfer DC-18GHz

Failsafe

The CCS-37 Failsafe Switch is a long-life high performance transfer switch designed for use in 50 Ohms coaxial transmission lines operating over frequencies ranging from DC to 18 GHz. The switch is designed for minimum size compatible with SMA connector spacing.