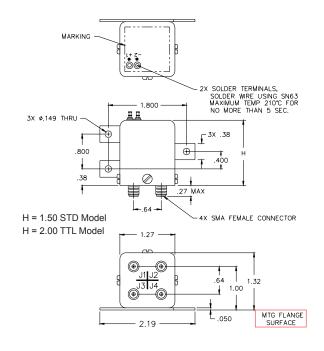

## Commercial CCS-37 Miniature Transfer DC-18GHz

Failsafe

The CCS-37 Failsafe Switch is a long-life high performance transfer switch designed for use in 50 Ohms coaxial transmission lines operating over frequencies ranging from DC to 18 GHz. The switch is designed for minimum size compatible with SMA connector spacing.

## **Specifications**

RF Contacts: Break before make

 Actuator
 Voltage (VDC) 20°C
 12
 15
 28

 Current (mA)
 380
 300
 200

Switching Time: 20 msec max
Connectors: SMA (f)

Weight: 2.50 oz. max

**Temperature Range:** -40°C to +65°C (Operating)