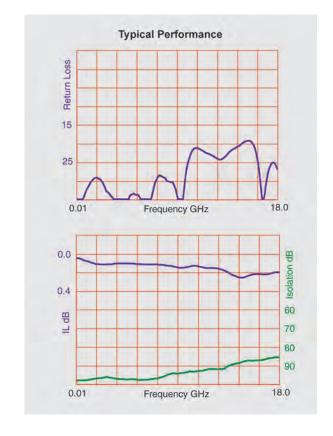

## **RF Power Handling:**

| Specifications       | DC-6 GHz | 6-12 GHz | 12-18 GHz |
|----------------------|----------|----------|-----------|
| VSWR (max)           | 1.25:1   | 1.40:1   | 1.50:1    |
| Insertion Loss (min) | 0.20 dB  | 0.40 dB  | 0.50 dB   |
| Isolation (max)      | 70.0 dB  | 60.0 dB  | 60.0 dB   |