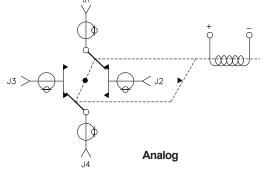

## **Specifications**

RF Contacts: Break before make

 Actuator
 Voltage (VDC) 20°C
 12
 15
 28

 Current (mA)
 380
 300
 200

Switching Time: 20 msec max
Connectors: SMA (f)

Weight: 2.50 oz. max

**Temperature Range:** -40°C to +65°C (Operating)