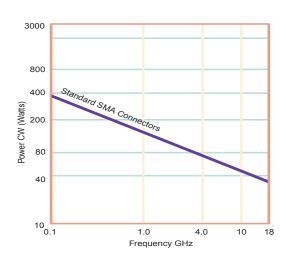

## **RF Power Handling:**

| Specifications       | DC-6 GHz | 6-12 GHz | 12-18 GHz |
|----------------------|----------|----------|-----------|
| VSWR (max)           | 1.25:1   | 1.40:1   | 1.50:1    |
| Insertion Loss (min) | 0.20 dB  | 0.40 dB  | 0.50 dB   |
| Isolation (max)      | 70.0 dB  | 60.0 dB  | 60.0 dB   |