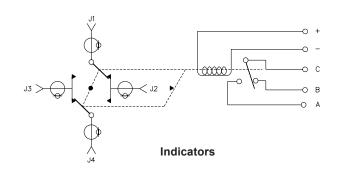

The failsafe switches on this page are provided with a spring operated actuator which is particularly desirable in applications where the switch is connected to one position (normally closed) most of the time and only periodically switched to the alternate position. In this type of application, holding

power is required only when operating in the alternate position. Also, switching circuitry is simplified, since only one DC circuit is required.