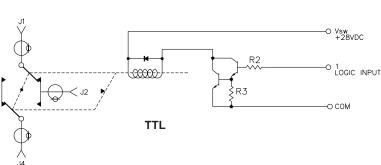

The failsafe switches on this page are provided with a spring operated actuator which is particularly desirable in applications where the switch is connected to one position (normally closed) most of the time and only periodically switched to the alternate position. In this type of application, holding

power is required only when operating in the alternate position. Also, switching circuitry is simplified, since only one DC circuit is required.