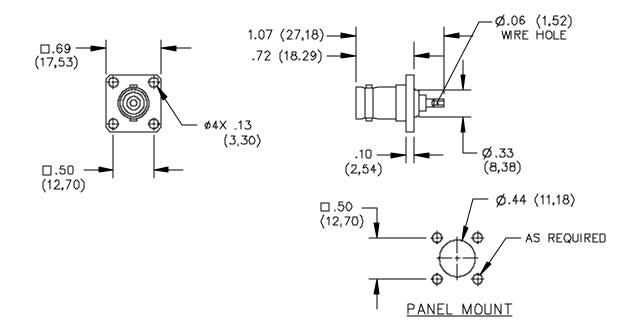

## ORDERING INFORMATION: Model 2451A

All dimensions are in inches and metric. All specifications are to the latest revisions. Specifications are subject to change without notice. Registered trademarks are the property of their respective companies. Made in USA