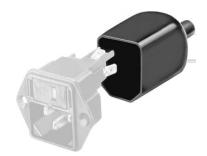

## **Description**

- Component: Press-Fit Version, Rear Mounting
- 1 Function:

## Weblinks

General Product Information, Approvals, RoHS, CHINA-RoHS, Mating Connectors, e-Store, SCHURTER-Stock-Check, Distributor-Stock-Check, Accessories

The terminals of the Schurter appliance couplers can be protected against unintentional contact by the use of an insulation cover. They are made of black PVC and can be easily mounted from the rear to the corresponding appliance couplers.