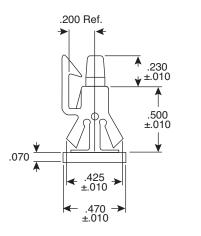

## **PC Board Fastener**

561-C00500

Date Last Revised: 2/23/2008

Dimensions: mm (In.)

RoHS Compliant

## · Molded in Black Nylon 6/6

Heavy duty nylon 6/6 support snaps into PC board from the bottom. Locking arm clips to the side of the pc board making for easy removal and replacement of pc boards. Support does not rotate in chassis of positioning holes. Board clearance may vary depending on chassis thickness parts are (molded black in nylon) and available in (natural nylon).