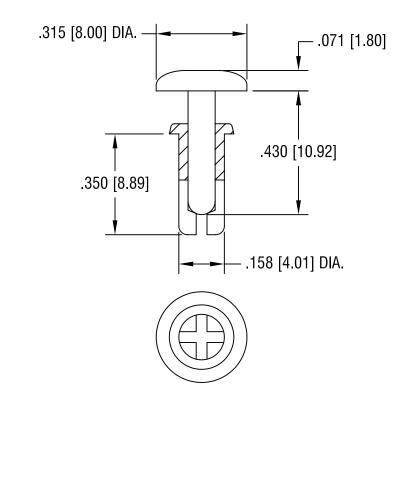

## NOTES:

- 1. RECOMMENDED MOUNTING HOLE: .163 [4.14] DIA.
- 2. MAXIMUM MATERIAL THICKNESS: .295 [7.49]

|      |             |                | KEYSTONE ELECTRONICS CORP.<br>ASTORIA, N.Y. 11105-2017                                                                                                     |         |         |
|------|-------------|----------------|------------------------------------------------------------------------------------------------------------------------------------------------------------|---------|---------|
| F    |             |                | PART NAME                                                                                                                                                  |         |         |
|      |             |                | SNAP RIVET                                                                                                                                                 |         |         |
|      |             |                | MATERIAL                                                                                                                                                   |         |         |
|      |             | NYLON UL 94V-2 |                                                                                                                                                            |         |         |
|      |             |                | FINISH                                                                                                                                                     | BOONE   | 9.29.06 |
|      |             | 1              | -                                                                                                                                                          | APP'D S | CALE 3X |
|      |             |                | TOLERANCES INCH [MM] CODE                                                                                                                                  | DWG NO. |         |
| DATE | DESCRIPTION | REV.           | $\begin{array}{ccc} \text{decimal} & \pm .010 & [\pm 0.25] \\ \text{angular} & \pm 1^{\circ} \\ \text{unless otherwise specified} \end{array} \right] C/M$ | 34      | 149     |