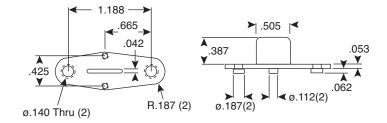

Date Last Revised: 2/23/2008

Molded in Glass Filled Polyester

Dimensions: in.

Simplify power transistor mountings and insulation, and improve thermal efficiency with molded insulators. These insulators are molded of glass filled polyester for heavy duty uses. They replace up to six pieces of conventional insulation required with previous mountings. They also increase the amount of interface surface between device and sink by minimizing clearance holes required for all feed-thru connectors. They also have a built-in barrier which not only eliminates need for sleeving of base and emitter connections, but also serves as an assembly aid during installation.