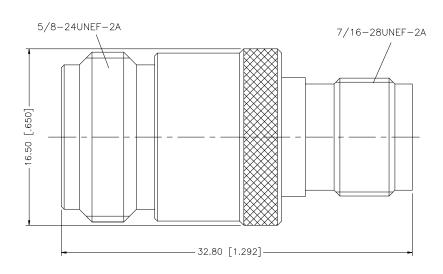

| 8             |          |        |                         | UNLESS OTHERWISE SPECIFIED DIMENSIONS ARE IN MILLIMETERS. DIMENSIONS IN [ ] ARE IN INCHES AND FOR CUSTOMER REFERANCE ONLY. | AP                | PROVALS  | DATE     | Amphanal Cannay                            |  |
|---------------|----------|--------|-------------------------|----------------------------------------------------------------------------------------------------------------------------|-------------------|----------|----------|--------------------------------------------|--|
| 7             |          |        |                         | UNLESS OTHERWISE SPECIFIED TOLERANCES FOR MILLIMETERS ARE:                                                                 | DRAWN (           | G.R.S.   | 02/25/08 | Amphenol Connex                            |  |
| 5             |          |        |                         | 0.5 - 8mm ± 0.20mm<br>8 - 30mm ± 0.40mm                                                                                    | CHECKED           |          |          | PART DESCRIPTION                           |  |
| 4 GASKET      | GASKET   |        | 1                       | 30 - 120mm ± 0.50mm  UNLESS OTHERWISE SPECIFIED TOLERANCES FOR INCHES ARE:                                                 | ISSUED            |          |          | N JACK TO TNC JACK ADAPTER                 |  |
| 3 CONTACT PIN |          |        | 1                       |                                                                                                                            | SHEET 1 OF 1      |          |          |                                            |  |
| 2 INSULATOR   |          |        | $.020315 = \pm 0.007$ " | 1 01 1                                                                                                                     |                   | PART NO. |          |                                            |  |
| 1 BODY        |          |        | 1                       | $.315 - 1.180 = \pm 0.015$ "<br>$1.180 - 4.724 = \pm 0.020$ "                                                              |                   |          |          | 242132                                     |  |
| DESCRIPTION   | MATERIAL | FINISH | QTY                     | DO NOT SCALE DRAWING                                                                                                       | C:/242/242132.DWG |          | 2132.DWG | DWG. NO. 242132.DWG REV. B SIZE A SCALE NA |  |