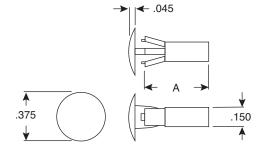

## Reverse Locking CB Support Standoff

561-RVS500

Date Last Revised: 12-29-08

**DIMENSIONS:** in

Molded in Natural Nylon 6/6

| Mouser<br>Stock No. | Description | Head Dia.   | Body Dia.   | Head Height | Hole Size   | А           |
|---------------------|-------------|-------------|-------------|-------------|-------------|-------------|
| 561-RVS500          | RVS 500     | 0.375±0.005 | 0.150±0.005 | 0.045±0.005 | 0.178±0.005 | 0.500±0.005 |