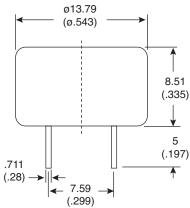

# Piezoelectric Buzzer (Built-In Drive)

Date: 6/8/06

Dimensions: mm (In.)

## Materials:

- · Case: PC UL94V2
- Pin pitch: .299"± .012"; tin plated brass

**Available from Mouser Electronics** 

www.mouser.com

(800) 346-6873