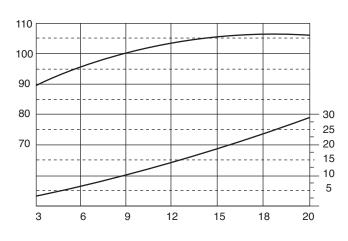

## Part Number:

254-PB521-ROX

Piezoelectric Buzzer (Built-In Drive)

Sound Pressure Level (dB)

Power Source Voltage (V)

KT-400413

#### **Electrical Specifications:**

Sound Pressure Level: 100dB min. / 30cm / 9VDC

· Oscillating Frequency: 2.8±0.5KHz

· Current Consumption: 12mA max. / 9VDC

· Operating Voltage: 3 to 20VDC

### Materials:

Case: PC (UL 94V-2)Lead Pin: Phosphor Bronze

Current

Consumption

(mA)

Weight: 13.8 gmsTone: Continuous