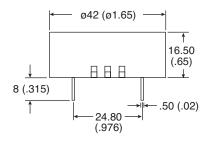

# Piezoelectric Buzzer (Built-In Drive)

Date: 10/6/08

Dimensions: mm (in.)

## Part Number:

254-PB521-ROX







Piezoelectric Buzzer (Built-In Drive)

Sound Pressure Level (dB)



Power Source Voltage (V)

KT-400413

#### **Mechancial Specifications:**

Operating Temperature: -20°C to +70°C
Storage Temperature: -40°C to +85°C

#### **Electrical Specifications:**

Sound Pressure Level: 100dB min. / 30cm / 9VDC

· Oscillating Frequency: 2.8±0.5KHz

· Current Consumption: 12mA max. / 9VDC

· Operating Voltage: 3 to 20VDC

### Materials:

Case: PC (UL 94V-2)Lead Pin: Phosphor Bronze

Current

Consumption

(mA)

Weight: 13.8 gmsTone: Continuous

#### Note:

· RoHS compliant by exemption

**Available from Mouser Electronics** 

www.mouser.com

(800) 346-6873

Specifications are subject to change without notice. No liability or warranty implied by this information. Environmental compliance based on produ