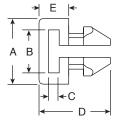

## **Clip Mounts**

561-TA00090, 561-N3600, 561-N3605

Date Last Revised: 10-30-06

Dimensions: in.

Clip Mounts are designed to securely connect a tie to a predrilled hole. Clip Mounts can be used in applications where the back of the panel is inaccessible.

| Part<br>Number | Description     | Dimensions: in. |      |      |      |      |      | Hole  | Panel     |
|----------------|-----------------|-----------------|------|------|------|------|------|-------|-----------|
|                |                 | Α               | В    | С    | D    | E    | F    | Size  | Thickness |
| 561-TA00090    | .187 Clip Mount | .320            | .220 | .050 | .350 | .150 | .320 | 0.187 | 0.062     |
| 561-N3600      | .187 Clip Mount | .380            | .220 | .065 | .400 | .190 | .320 | 0.187 | 0.062     |
| 561-N3605      | .250 Clip Mount | .380            | .220 | .065 | .400 | .190 | .320 | 0.25  | 0.062     |