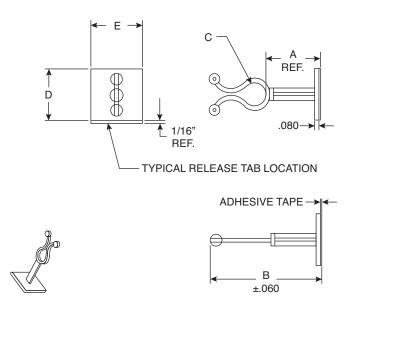

## Twist Lock Support on Adhesive Base

561-EZAB450T

Last Revised: 7/19/10

| Item<br>Number | Description                                 | А            | В     | С     | D             | E             |
|----------------|---------------------------------------------|--------------|-------|-------|---------------|---------------|
| 561-EZAB450T   | "EZ" Twist Lock Support on<br>Adhesive Base | 0.190*(ref.) | 1.230 | 0.450 | 1.000(±0.015) | 0.520(±0.005) |