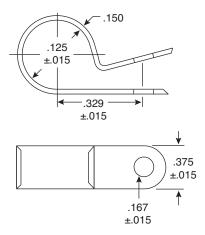

## **Standard Cable Clamp**

561-C0125

Date Last Revised: 2-10-09

## Dimensions: in.