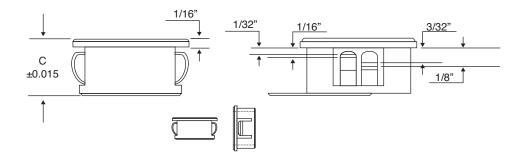

## **Standard Insulating Bushing**

561-MP2502

Date Last Revised:06-27-08

Dimensions: in.

These bushings are available in a large selection of sizes from 1/4" to 2" in various inside diameter openings. Standard bushing are designed with multiple locks to positively snap in panels ranging from 1/32" to 1/8" thickness.

Standard bushings meet Underwriters Laboratories and Canadian Standards Association temperature and pull-out tests.

Molded in heat stabilized nylon UL94V2 black.

| Part           | December    | Package | Dimensions: in. |         |         | Hole  | Panel     |
|----------------|-------------|---------|-----------------|---------|---------|-------|-----------|
| Number         | Description | Qty     | Dia. A          | Dia. B  | Dia. C  | Size  | Thickness |
| 561-MP2502     | MP2502      | 1000    | 0.125           | 0.312   | 0.312   | 0.250 | 0.062     |
|                |             |         | (+0.015/-0.000) | (±.015) | (±.015) |       |           |
| RoHS Compliant |             |         |                 |         |         |       |           |