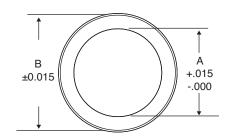

## **Standard Insulating Bushing**

561-MP2502

Date Last Revised:06-27-08

Dimensions: in.

These bushings are available in a large selection of sizes from 1/4" to 2" in various inside diameter openings. Standard bushing are designed with multiple locks to positively snap in panels ranging from 1/32" to 1/8" thickness.

Standard bushings meet Underwriters Laboratories and Canadian Standards Association temperature and pull-out tests.

Molded in heat stabilized nylon UL94V2 black.

| Part           | December    | Package | Dimensions: in. |         |         | Hole  | Panel     |
|----------------|-------------|---------|-----------------|---------|---------|-------|-----------|
| Number         | Description | Qty     | Dia. A          | Dia. B  | Dia. C  | Size  | Thickness |
| 561-MP2502     | MP2502      | 1000    | 0.125           | 0.312   | 0.312   | 0.250 | 0.062     |
|                |             |         | (+0.015/-0.000) | (±.015) | (±.015) |       |           |
| RoHS Compliant |             |         |                 |         |         |       |           |