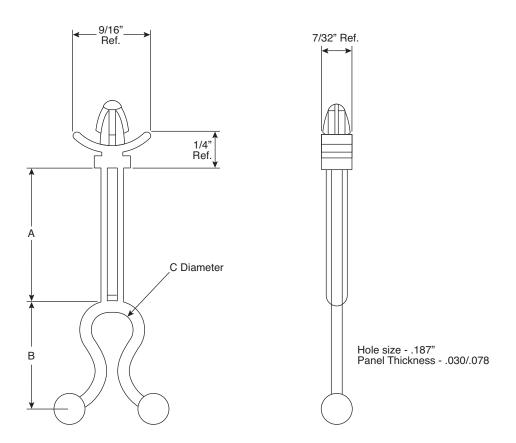

### **Specifications**

| Description      | Α             | В              | С             |
|------------------|---------------|----------------|---------------|
| .200 Bundle Dia. | 0.011(±0.015) | 0.844 (±0.015) | 0.205* (ref.) |

#### **Description**

"EZ" Twist Lock Printed Circuit Board Supports feature a uniquely designed locking base which is easily snapped into the chassis by hand. Cables and wires can be loaded and unloaded with a simple twist of the fingers, and are supported above the board eliminating possible contact with hot components. Parts are stocked in natural Nylon 6/6.