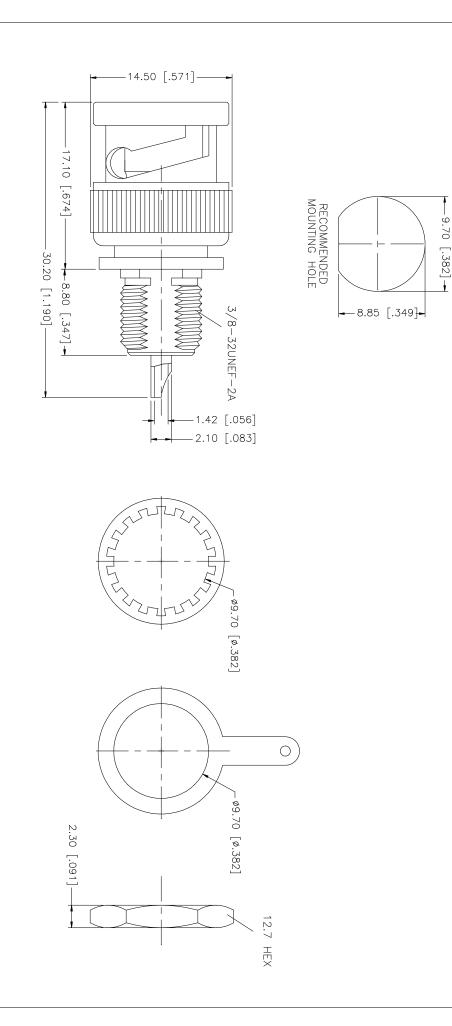

| Image: mark     Imark     Image: mark     Imark     Image: mark     Image                                                                                                                                                                                                                                                                                                                                                                                                                                                                                                                                                                                                                                                                                                                                                                                                                                                                                                                                                     | 112420.DWG REV. A SIZE A SCALE NA | DWG. NO. 11242   | 2420.DWG | C:/112/112420.DWG | DO NOT SCALE DRAWING                                                                  | QTY | FINISH  | MATERIAL | DESCRIPTION |    |
|---------------------------------------------------------------------------------------------------------------------------------------------------------------------------------------------------------------------------------------------------------------------------------------------------------------------------------------------------------------------------------------------------------------------------------------------------------------------------------------------------------------------------------------------------------------------------------------------------------------------------------------------------------------------------------------------------------------------------------------------------------------------------------------------------------------------------------------------------------------------------------------------------------------------------------------------------------------------------------------------------------------------------------------------------------------------------------------------------------------------------------------------------------------------------------------------------------------------------------------------------------------------------------------------------------------------------------------------------------------------------------------------------------------------------------------------------------------------------------------------------------------------------------------------------------------------------------------------------------------------------------------------------------------------------------------------------------------------------------------------------------------------------------------------------------------------------------------------------------------------------------------------------------------------------------------------------------------------------------------------------------------------------------------------------------------------------------------------------------------|-----------------------------------|------------------|----------|-------------------|---------------------------------------------------------------------------------------|-----|---------|----------|-------------|----|
| Image: Mark Solution     Mark Solution     Mark Solution     ApprovALS     DATE       Image: Mark Solution     More Solution Retrievance Solution Retrievance Solution Retrievance Solution     DRAWN     G.R.S.     11/16/05     Mark Solution       Image: Mark Solution     Mick Solution Retrievance Solution     DRAWN     G.R.S.     11/16/05     Mark Solution       Image: Mark Solution     Mick Solution     0.5 - 8mm ± 0.20mm     CHCKED     1     Mark Solution     CHCKED     1     Mark Solution     Mark Solution     Mark Solution     Mark Solution     Mark Solution     Mark Solution     Mark Description                                                                                                                                                                                                                                                                                                                                                                                                                                                                                                                                                                                                                                                                                                                                                                                                                                                                    |                                   |                  |          | 1                 | $1.180 - 4.724 = \pm 0.020$ "                                                         |     | NICKEL  | BRASS    | BODY        |    |
| Image: Mark State     Mark State     Mark State     Approval.s     Approval.s     DATE       Image: Mark State     Image: Mark Sta                                                                                                                                                                                                                                                                                                                                                                                                                                                                                                                                                                                                                                                                                                                                                                                                          |                                   | PART NO.         |          | -                 | $.020315 = \pm 0.007"$                                                                |     | NATURAL | TEFLON   | INSULATOR   | 2  |
| Image: Mark State     Mark State     Mark State     AppRoVALS     DATE       Image: Mark State     Mark Stat                                                                                                                                                                                                                                                                                                                                                                                                                                                                                                                                                                                                                                                                                                                                                                                                                                                                                                                                                                                   |                                   |                  |          |                   | TOLERANCES FOR INCHES ARE:                                                            |     | GOLD    | BRASS    | CONTACT PIN | ы  |
| Image: Mark of the sector o | BNC BULKHEAD RECEPTACLE PLUG      |                  |          | ISSUED            |                                                                                       |     | NICKEL  | BRASS    | LOCK WASHER | 4  |
| BRASS NICKEL 1 0.5 – 8mm ± 0.20mm 20mm ± 0.20mm PRAVN APPROVALS DATE                                                                                                                                                                                                                                                                                                                                                                                                                                                                                                                                                                                                                                                                                                                                                                                                                                                                                                                                                                                                                                                                                                                                                                                                                                                                                                                                                                                                                                                                                                                                                                                                                                                                                                                                                                                                                                                                                                                                                                                                                                          |                                   |                  |          |                   | $30 - 1200000 \pm 0.4000000$                                                          | _   | NICKEL  | BRASS    | HEX NUT     | сл |
| APPROVALS DATE<br>DRAMN G.R.S. 11/16/05                                                                                                                                                                                                                                                                                                                                                                                                                                                                                                                                                                                                                                                                                                                                                                                                                                                                                                                                                                                                                                                                                                                                                                                                                                                                                                                                                                                                                                                                                                                                                                                                                                                                                                                                                                                                                                                                                                                                                                                                                                                                       |                                   | PART DESCRIPTION |          | CHECKED           | 0.5 - 8mm ± 0.20mm                                                                    |     | NICKEL  | BRASS    | SOLDER TAG  | თ  |
| APPROVALS DATE                                                                                                                                                                                                                                                                                                                                                                                                                                                                                                                                                                                                                                                                                                                                                                                                                                                                                                                                                                                                                                                                                                                                                                                                                                                                                                                                                                                                                                                                                                                                                                                                                                                                                                                                                                                                                                                                                                                                                                                                                                                                                                |                                   | 2                | 11/16/05 |                   | UNLESS OTHERWISE SPECIFIED<br>TOLERANCES FOR MILLIMETERS ARE:                         |     |         |          |             | 7  |
| APPROVALS DATE                                                                                                                                                                                                                                                                                                                                                                                                                                                                                                                                                                                                                                                                                                                                                                                                                                                                                                                                                                                                                                                                                                                                                                                                                                                                                                                                                                                                                                                                                                                                                                                                                                                                                                                                                                                                                                                                                                                                                                                                                                                                                                |                                   |                  |          |                   | INCHES AND FOR CUSTOMER REFERANCE ONLY.                                               |     |         |          |             | 00 |
|                                                                                                                                                                                                                                                                                                                                                                                                                                                                                                                                                                                                                                                                                                                                                                                                                                                                                                                                                                                                                                                                                                                                                                                                                                                                                                                                                                                                                                                                                                                                                                                                                                                                                                                                                                                                                                                                                                                                                                                                                                                                                                               |                                   |                  | DATE     | APPROVALS         | UNLESS OTHERWISE SPECIFIED DIMENSIONS ARE<br>IN MILLIMETERS. DIMENSIONS IN [ ] ARE IN |     |         |          |             |    |