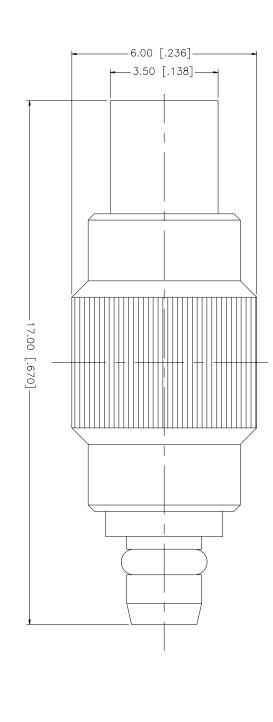

| A A NA      | 262136.DWG                | C:/262/262136.DWG     | DO NOT SCALE DRAWING                                                                  |           | MATERIAL    |             |    |
|-------------|---------------------------|-----------------------|---------------------------------------------------------------------------------------|-----------|-------------|-------------|----|
|             |                           | CAD FILE              |                                                                                       |           |             |             |    |
|             | 262136                    |                       | $1.180 - 4.724 = \pm 0.020$ "                                                         | GOLD 1    | BRASS       | BODY        | _  |
|             | PART NO.                  | -                     | $.020315 = \pm 0.007"$                                                                | NATURAL 1 | TEFLON      | INSULATOR   | 2  |
|             |                           | SHEET 1 OF 1          |                                                                                       | GOLD 1    | BER. COPPER | CONTACT PIN | Ś  |
| ICK ADAPTER | MMCX PLUG TO JACK ADAPTER | ISSUED                |                                                                                       |           |             |             | 4  |
|             | 2                         |                       | 8 - 30mm ± 0.40mm                                                                     |           |             |             | σ  |
|             | PART DESCRIPTION          | CHECKED               |                                                                                       |           |             |             | თ  |
|             |                           | DRAWN G.R.S. 12/20/05 | UNLESS OTHERWISE SPECIFIED<br>TOLERANCES FOR MILLIMETERS ARE:                         |           |             |             | 7  |
|             |                           |                       |                                                                                       |           |             |             | 00 |
|             |                           | APPROVALS DATE        | UNLESS OTHERWISE SPECIFIED DIMENSIONS ARE<br>IN MILLIMETERS. DIMENSIONS IN [ ] ARE IN |           |             |             |    |
|             |                           |                       |                                                                                       |           |             |             |    |