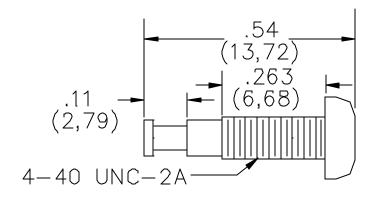

### **MATERIAL:**

Carbon steel 1018

### **RATINGS:**

Operating Voltage: Hand-held testing: 30VAC/60VDC Max. Hands free testing in controlled voltage environments: 2500 WVDC Max. Current: 15 Amperes

### **ORDERING INFORMATION:** Model 2352

All dimensions are in inches. Tolerances (except noted):  $.xx = \pm.02$ " (,51 mm),  $.xxx = \pm.005$ " (,127 mm). All specifications are to the latest revisions. Specifications are subject to change without notice. Registered trademarks are the property of their respective companies. Made in USA