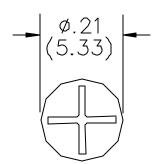

### **ORDERING INFORMATION:** Model 2352

All dimensions are in inches. Tolerances (except noted):  $.xx = \pm.02$ " (,51 mm),  $.xxx = \pm.005$ " (,127 mm). All specifications are to the latest revisions. Specifications are subject to change without notice. Registered trademarks are the property of their respective companies. Made in USA