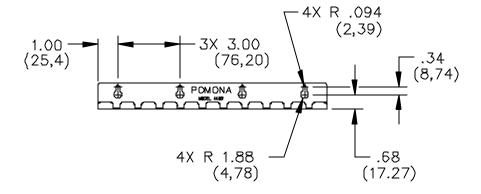

#### ORDERING INFORMATION: Model 2708, 1508, 4408

All dimensions are in inches. Tolerances (except noted):  $.xx = \pm .02$ " (,51 mm),  $.xxx = \pm .005$ " (,127 mm). All specifications are to the latest revisions. Specifications are subject to change without notice. Registered trademarks are the property of their respective companies. Made in USA