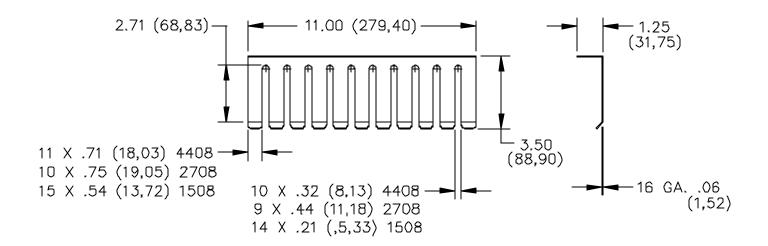

### **FEATURES:**

- 2708 accepts cable size types RG 213 and RG 214.
- 1508 accepts cable size types RG 58 and RG 142.
- 4408 accepts cable size types RG 59 and RG 108.

### **MATERIALS:**

Material: Cold rolled steel No.2 temper ½ hard.

Finish: Baked enamel.

Color: FED-STD-595A #25109, Blue (2708), #22356, Orange (1508), #27038, Black.(4408)

#### ORDERING INFORMATION: Model 2708, 1508, 4408

All dimensions are in inches. Tolerances (except noted):  $.xx = \pm .02$ " (,51 mm),  $.xxx = \pm .005$ " (,127 mm). All specifications are to the latest revisions. Specifications are subject to change without notice. Registered trademarks are the property of their respective companies. Made in USA