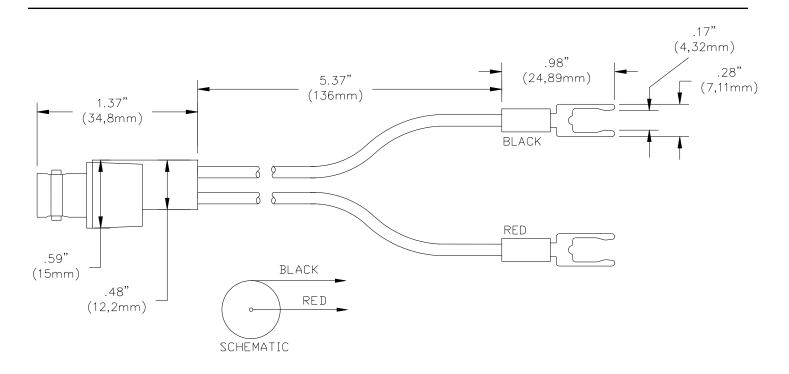

## **ORDERING INFORMATION:** Model 5051

\* Custom lengths are available, contact Pomona Product Support at: 1-800-241-2060

All dimensions are in inches. Tolerances (except noted):  $.xx = \pm .02$ " (,51 mm),  $.xxx = \pm .005$ " (,127 mm). All specifications are to the latest revisions. Specifications are subject to change without notice. Registered trademarks are the property of their respective companies.