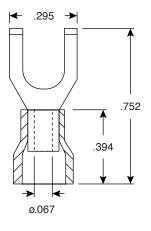

## Flanged Spade Terminals 159-2230, 159-2236, 159-2238

**Dimensions: In.** 

| SPECIFICATIONS        |                                           |
|-----------------------|-------------------------------------------|
| Туре:                 | flanged spade                             |
| Acceptable wire size: | 22~16AWG                                  |
| Voltage:              | 600V max. @ 75°C                          |
| Current:              | 19A max.                                  |
| Insulation:           | vinyl                                     |
| Material:             | copper                                    |
| Material thickness:   | .030"                                     |
| Insulation color:     | red                                       |
| Stud size:            | #6(159-2236), #8(159-2238), #10(159-2230) |