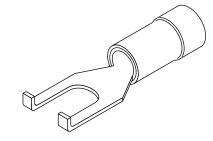

## Flanged Spade Terminals 159-2230, 159-2236, 159-2238

**Dimensions: In.** 

| SPECIFICATIONS        |                                           |
|-----------------------|-------------------------------------------|
| Туре:                 | flanged spade                             |
| Acceptable wire size: | 22~16AWG                                  |
| Voltage:              | 600V max. @ 75°C                          |
| Current:              | 19A max.                                  |
| Insulation:           | vinyl                                     |
| Material:             | copper                                    |
| Material thickness:   | .030"                                     |
| Insulation color:     | red                                       |
| Stud size:            | #6(159-2236), #8(159-2238), #10(159-2230) |