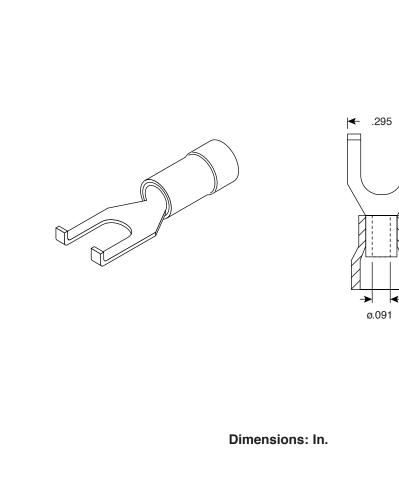

## Flanged Spade Terminals 159-1630, 159-1636, 159-1638

≁

.768

.394

| SPECIFICATIONS        |                                           |
|-----------------------|-------------------------------------------|
| Туре:                 | flanged spade                             |
| Acceptable wire size: | 16~14AWG                                  |
| Voltage:              | 600V max. @ 75°C                          |
| Current:              | 27A max.                                  |
| Insulation:           | vinyl                                     |
| Material:             | copper                                    |
| Material thickness:   | .031"                                     |
| Insulation color:     | blue                                      |
| Stud size:            | #6(159-1636), #8(159-1638), #10(159-1630) |